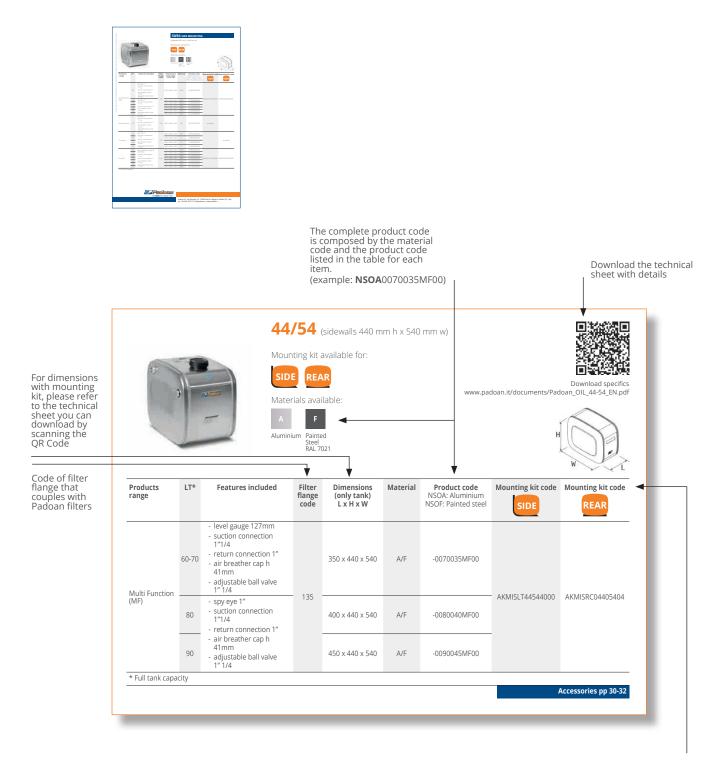

#### Accessories pp 34-36

11

Mounting kit available for:

Materials available:

Download specifics www.padoan.it/documents/Padoan\_OIL\_44-54\_EN.pdf

|                        |       |                                                                                                                                                                                          |                          |                                        |                     |                                                        |                      | * ~ -                        |  |
|------------------------|-------|------------------------------------------------------------------------------------------------------------------------------------------------------------------------------------------|--------------------------|----------------------------------------|---------------------|--------------------------------------------------------|----------------------|------------------------------|--|
| Products<br>range      | L*    | Features included                                                                                                                                                                        | Filter<br>flange<br>code | Dimensions<br>(only tank)<br>L x H x W | Material            | Product code<br>NSOA: Aluminium<br>NSOF: Painted steel | Mounting<br>kit code | Mounting<br>kit code<br>REAR |  |
| Multi<br>Function (MF) | 60-70 | <ul> <li>level gauge 127mm</li> <li>suction connection<br/>1"1/4</li> <li>return connection 1"</li> <li>air breather cap<br/>h 41mm</li> <li>adjustable ball valve<br/>1" 1/4</li> </ul> |                          | 350 x 440 x 540 A/F -0070035N          |                     | -0070035MF00                                           |                      |                              |  |
|                        | 80    | <ul> <li>spy eye 1"</li> <li>suction connection<br/>1"1/4</li> <li>return connection 1"</li> </ul>                                                                                       | 135                      | 400 x 440 x 540                        | 440 x 540 A/F -0080 |                                                        | AKMISLT44544000      | AKMISRC04405404              |  |
|                        | 90    | <ul> <li>- air breather cap<br/>h 41mm</li> <li>- adjustable ball valve<br/>1" 1/4</li> </ul>                                                                                            |                          | 450 x 440 x 540                        | A/F                 | -0090045MF00                                           |                      |                              |  |
| * Full tank cap        | acity |                                                                                                                                                                                          |                          |                                        |                     |                                                        |                      |                              |  |