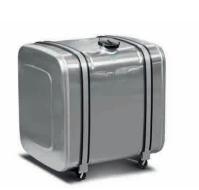

## **26/36** (sidewalls 260 mm h x 360 mm w)

Mounting kit available:

Download specifics

#### Materials available:

F Aluminium Painted Steel RAL 7021

| Products<br>range            | L* | Features included                                | Filter<br>Flange<br>Code | Dimensions<br>(only tank)<br>L x H x W | Material | <b>Product code</b><br>NSOA: Aluminium<br>NSOF: Painted steel | Mounting<br>kit code<br>SIDE    | Mounting<br>kit code<br>REAR |
|------------------------------|----|--------------------------------------------------|--------------------------|----------------------------------------|----------|---------------------------------------------------------------|---------------------------------|------------------------------|
| Multi Function 40<br>(MF) 50 | 40 |                                                  | 135                      | 465 x 260 x 360                        | А        | -0040046H000                                                  |                                 | 1                            |
|                              | 50 | - spy eye 3/4"                                   | 155                      | 565 x 260 x 360                        | А        | -0050056H000                                                  | - AKMISLT263640N0               |                              |
|                              | 30 | <ul> <li>suction connection<br/>1"1/4</li> </ul> |                          | 365 x 260 x 360                        | F        | -0030036H000                                                  |                                 |                              |
| Multi Function<br>(MF)       | 40 | <ul> <li>air breather cap<br/>h 41mm</li> </ul>  | 135                      | 465 x 260 x 360                        | F        | -0040046H000                                                  | welded mounting kit<br>included | /                            |
| ,                            | 50 |                                                  |                          | 565 x 260 x 360                        | F        | -0050056H000                                                  |                                 |                              |