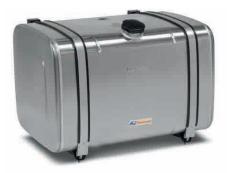

## 50/64 (sidewalls 500 mm h x 640 mm w)

Mounting kit available for:

#### Materials available:

Download specifics www.padoan.it/documents/Padoan\_OIL\_50-64\_EN.pdf

| Products<br>range | L*  | Features included                                                                                                                                                                 | Filter<br>flange<br>code | Dimensions<br>(only tank)<br>L x H x W | Material | <b>Product code</b><br>NSOA: Aluminium<br>NSOF: Painted steel<br>NSOI: Stainless steel | Mounting<br>kit code | Mounting<br>kit code |
|-------------------|-----|-----------------------------------------------------------------------------------------------------------------------------------------------------------------------------------|--------------------------|----------------------------------------|----------|----------------------------------------------------------------------------------------|----------------------|----------------------|
| Multi Function    | 90  | <ul> <li>spy eye 1"</li> <li>suction connection<br/>1"1/4</li> <li>return connection 1"</li> <li>air breather cap<br/>h 41mm<br/>adjustable ball valve<br/>1" 1/4</li> </ul>      |                          | 350 x 500 x 640                        | A/F/I    | -0090035MF00                                                                           | AKMISLT50644000      | AKMISRC05006404      |
| (MF)              | 100 | - spy eye 1"                                                                                                                                                                      | 135                      | 400 x 500 x 640                        | A/F/I    | -0100040MF00                                                                           |                      |                      |
|                   | 120 | <ul> <li>suction connection<br/>1"1/2</li> </ul>                                                                                                                                  |                          | 450 x 500 x 640                        | A/F/I    | -0120045MF00                                                                           |                      |                      |
|                   | 130 | - return connection 1"                                                                                                                                                            |                          | 500 x 500 x 640                        | A/F/I    | -0130050MF00                                                                           | _ AKMISLT50645000    | AKMISRC05006405      |
|                   | 150 | - air breather cap<br>h 41mm                                                                                                                                                      |                          | 550 x 500 x 640                        | A/F/I    | -0150055MF00                                                                           |                      |                      |
|                   | 160 | - adjustable ball valve                                                                                                                                                           |                          | 600 x 500 x 640                        | A/F/I    | -0160060MF00                                                                           | _                    |                      |
|                   | 215 | 1″ 1/2                                                                                                                                                                            |                          | 780 x 500 x 640                        | A/F/I    | -0215078MF00                                                                           |                      |                      |
| Monobracket       | 75  | <ul> <li>spy eye 1"</li> <li>suction connection<br/>1"1/4</li> <li>return connection 1"</li> <li>air breather cap<br/>h 41mm</li> <li>adjustable ball valve<br/>1" 1/4</li> </ul> | 135                      | 300 x 500 x 640                        | A/F      | -0075030CF00                                                                           | included             | /                    |
|                   | 75  | - spy eye 1"<br>- suction connection                                                                                                                                              |                          | 300 x 500 x 640                        | A/F      | -0075030RC00                                                                           |                      |                      |
| Compact           | 90  | 1"1/4<br>- 2x return connection<br>1"                                                                                                                                             | 135                      | 350 x 500 x 640                        | F        | -0090035RC00                                                                           | - /                  | included             |
| 1                 | 100 | - air breather cap<br>h 41mm                                                                                                                                                      |                          | 400 x 500 x 640                        | F/I      | -0100040RC00                                                                           | -                    |                      |
|                   | 120 | <ul> <li>adjustable ball valve<br/>1" 1/4</li> </ul>                                                                                                                              |                          | 450 x 500 x 640                        | F        | -0120045RC00                                                                           |                      |                      |

Product images are for illustrative purposes only and might be different according to the actual product, accessories and mounting kit version

Accessories pp 34-36

13