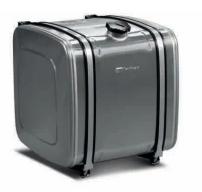

## 50/64 (sidewalls 500 mm h x 640 mm w)

Mounting kit available for:

#### Materials available:

Download specifics www.padoan.it/documents/Padoan\_OIL\_50-64\_EN.pdf

| Products<br>range | L*  | Features included                                                                                                                                                                 | Filter<br>flange<br>code | Dimensions<br>(only tank)<br>L x H x W | Material | <b>Product code</b><br>NSOA: Aluminium<br>NSOF: Painted steel<br>NSOI: Stainless steel | Mounting<br>kit code | Mounting<br>kit code |
|-------------------|-----|-----------------------------------------------------------------------------------------------------------------------------------------------------------------------------------|--------------------------|----------------------------------------|----------|----------------------------------------------------------------------------------------|----------------------|----------------------|
| Multi Function    | 90  | <ul> <li>spy eye 1"</li> <li>suction connection<br/>1"1/4</li> <li>return connection 1"</li> <li>air breather cap<br/>h 41mm<br/>adjustable ball valve<br/>1" 1/4</li> </ul>      |                          | 350 x 500 x 640                        | A/F/I    | -0090035MF00                                                                           | AKMISLT50644000      | AKMISRC05006404      |
| (MF)              | 100 | - spy eye 1"                                                                                                                                                                      | 135                      | 400 x 500 x 640                        | A/F/I    | -0100040MF00                                                                           |                      |                      |
|                   | 120 | <ul> <li>suction connection<br/>1"1/2</li> </ul>                                                                                                                                  |                          | 450 x 500 x 640                        | A/F/I    | -0120045MF00                                                                           |                      |                      |
|                   | 130 | - return connection 1"                                                                                                                                                            |                          | 500 x 500 x 640                        | A/F/I    | -0130050MF00                                                                           | _ AKMISLT50645000    | AKMISRC05006405      |
|                   | 150 | - air breather cap<br>h 41mm                                                                                                                                                      |                          | 550 x 500 x 640                        | A/F/I    | -0150055MF00                                                                           |                      |                      |
|                   | 160 | - adjustable ball valve                                                                                                                                                           |                          | 600 x 500 x 640                        | A/F/I    | -0160060MF00                                                                           | _                    |                      |
|                   | 215 | 1″ 1/2                                                                                                                                                                            |                          | 780 x 500 x 640                        | A/F/I    | -0215078MF00                                                                           |                      |                      |
| Monobracket       | 75  | <ul> <li>spy eye 1"</li> <li>suction connection<br/>1"1/4</li> <li>return connection 1"</li> <li>air breather cap<br/>h 41mm</li> <li>adjustable ball valve<br/>1" 1/4</li> </ul> | 135                      | 300 x 500 x 640                        | A/F      | -0075030CF00                                                                           | included             | /                    |
|                   | 75  | - spy eye 1"<br>- suction connection                                                                                                                                              |                          | 300 x 500 x 640                        | A/F      | -0075030RC00                                                                           |                      |                      |
| Compact           | 90  | 1"1/4<br>- 2x return connection<br>1"                                                                                                                                             | 135                      | 350 x 500 x 640                        | F        | -0090035RC00                                                                           | - /                  | included             |
| 1                 | 100 | - air breather cap<br>h 41mm                                                                                                                                                      |                          | 400 x 500 x 640                        | F/I      | -0100040RC00                                                                           | -                    |                      |
|                   | 120 | <ul> <li>adjustable ball valve<br/>1" 1/4</li> </ul>                                                                                                                              |                          | 450 x 500 x 640                        | F        | -0120045RC00                                                                           |                      |                      |