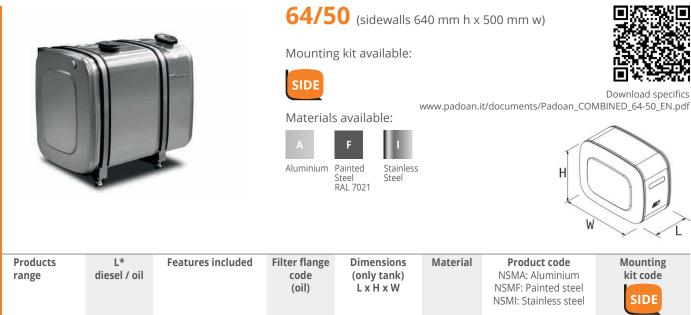

## 50/64 (sidewalls 500 mm h x 640 mm w)

Mounting kit available for:

#### Materials available:

Download specifics www.padoan.it/documents/Padoan\_OIL\_50-64\_EN.pdf

| Products<br>range | L*  | Features included                                                                                                                                                                 | Filter<br>flange<br>code | Dimensions<br>(only tank)<br>L x H x W | Material | <b>Product code</b><br>NSOA: Aluminium<br>NSOF: Painted steel<br>NSOI: Stainless steel | Mounting<br>kit code | Mounting<br>kit code |
|-------------------|-----|-----------------------------------------------------------------------------------------------------------------------------------------------------------------------------------|--------------------------|----------------------------------------|----------|----------------------------------------------------------------------------------------|----------------------|----------------------|
| Multi Function    | 90  | <ul> <li>spy eye 1"</li> <li>suction connection<br/>1"1/4</li> <li>return connection 1"</li> <li>air breather cap<br/>h 41mm<br/>adjustable ball valve<br/>1" 1/4</li> </ul>      |                          | 350 x 500 x 640                        | A/F/I    | -0090035MF00                                                                           | AKMISLT50644000      | AKMISRC05006404      |
| (MF)              | 100 | - spy eye 1"                                                                                                                                                                      | 135                      | 400 x 500 x 640                        | A/F/I    | -0100040MF00                                                                           |                      |                      |
|                   | 120 | <ul> <li>suction connection<br/>1"1/2</li> </ul>                                                                                                                                  |                          | 450 x 500 x 640                        | A/F/I    | -0120045MF00                                                                           |                      |                      |
|                   | 130 | - return connection 1"                                                                                                                                                            |                          | 500 x 500 x 640                        | A/F/I    | -0130050MF00                                                                           | _ AKMISLT50645000    | AKMISRC05006405      |
|                   | 150 | - air breather cap<br>h 41mm                                                                                                                                                      |                          | 550 x 500 x 640                        | A/F/I    | -0150055MF00                                                                           |                      |                      |
|                   | 160 | - adjustable ball valve                                                                                                                                                           |                          | 600 x 500 x 640                        | A/F/I    | -0160060MF00                                                                           | _                    |                      |
|                   | 215 | 1″ 1/2                                                                                                                                                                            |                          | 780 x 500 x 640                        | A/F/I    | -0215078MF00                                                                           |                      |                      |
| Monobracket       | 75  | <ul> <li>spy eye 1"</li> <li>suction connection<br/>1"1/4</li> <li>return connection 1"</li> <li>air breather cap<br/>h 41mm</li> <li>adjustable ball valve<br/>1" 1/4</li> </ul> | 135                      | 300 x 500 x 640                        | A/F      | -0075030CF00                                                                           | included             | /                    |
|                   | 75  | - spy eye 1"<br>- suction connection                                                                                                                                              |                          | 300 x 500 x 640                        | A/F      | -0075030RC00                                                                           |                      |                      |
| Compact           | 90  | 1"1/4<br>- 2x return connection<br>1"                                                                                                                                             | 135                      | 350 x 500 x 640                        | F        | -0090035RC00                                                                           | - /                  | included             |
| 1                 | 100 | - air breather cap<br>h 41mm                                                                                                                                                      |                          | 400 x 500 x 640                        | F/I      | -0100040RC00                                                                           | -                    |                      |
|                   | 120 | <ul> <li>adjustable ball valve<br/>1" 1/4</li> </ul>                                                                                                                              |                          | 450 x 500 x 640                        | F        | -0120045RC00                                                                           |                      |                      |