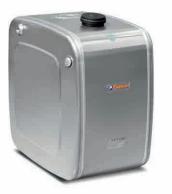

## **26/36** (sidewalls 260 mm h x 360 mm w)

Mounting kit available:

Download specifics

#### Materials available:

F Aluminium Painted Steel RAL 7021

| Products<br>range            | L* | Features included                                | Filter<br>Flange<br>Code | Dimensions<br>(only tank)<br>L x H x W | Material | <b>Product code</b><br>NSOA: Aluminium<br>NSOF: Painted steel | Mounting<br>kit code<br>SIDE    | Mounting<br>kit code<br>REAR |
|------------------------------|----|--------------------------------------------------|--------------------------|----------------------------------------|----------|---------------------------------------------------------------|---------------------------------|------------------------------|
| Multi Function 40<br>(MF) 50 | 40 |                                                  | 135                      | 465 x 260 x 360                        | А        | -0040046H000                                                  |                                 | 1                            |
|                              | 50 | - spy eye 3/4"                                   | 155                      | 565 x 260 x 360                        | А        | -0050056H000                                                  | - AKMISLT263640N0               |                              |
|                              | 30 | <ul> <li>suction connection<br/>1"1/4</li> </ul> |                          | 365 x 260 x 360                        | F        | -0030036H000                                                  |                                 |                              |
| Multi Function<br>(MF)       | 40 | <ul> <li>air breather cap<br/>h 41mm</li> </ul>  | 135                      | 465 x 260 x 360                        | F        | -0040046H000                                                  | welded mounting kit<br>included | /                            |
| ,                            | 50 |                                                  |                          | 565 x 260 x 360                        | F        | -0050056H000                                                  |                                 |                              |