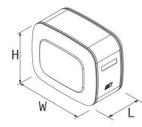

## 50/64 (sidewalls 500 mm h x 640 mm w)

Mounting kit available for:

#### Materials available:

Download specifics www.padoan.it/documents/Padoan\_OIL\_50-64\_EN.pdf

| Products<br>range | L*  | Features included                                                                                                                                                                 | Filter<br>flange<br>code | Dimensions<br>(only tank)<br>L x H x W | Material | <b>Product code</b><br>NSOA: Aluminium<br>NSOF: Painted steel<br>NSOI: Stainless steel | Mounting<br>kit code | Mounting<br>kit code |
|-------------------|-----|-----------------------------------------------------------------------------------------------------------------------------------------------------------------------------------|--------------------------|----------------------------------------|----------|----------------------------------------------------------------------------------------|----------------------|----------------------|
| Multi Function    | 90  | <ul> <li>spy eye 1"</li> <li>suction connection<br/>1"1/4</li> <li>return connection 1"</li> <li>air breather cap<br/>h 41mm<br/>adjustable ball valve<br/>1" 1/4</li> </ul>      |                          | 350 x 500 x 640                        | A/F/I    | -0090035MF00                                                                           | AKMISLT50644000      | AKMISRC05006404      |
| (MF)              | 100 | - spy eye 1"                                                                                                                                                                      | 135                      | 400 x 500 x 640                        | A/F/I    | -0100040MF00                                                                           |                      |                      |
|                   | 120 | <ul> <li>suction connection<br/>1"1/2</li> </ul>                                                                                                                                  |                          | 450 x 500 x 640                        | A/F/I    | -0120045MF00                                                                           |                      |                      |
|                   | 130 | - return connection 1"                                                                                                                                                            |                          | 500 x 500 x 640                        | A/F/I    | -0130050MF00                                                                           | _ AKMISLT50645000    | AKMISRC05006405      |
|                   | 150 | - air breather cap<br>h 41mm                                                                                                                                                      |                          | 550 x 500 x 640                        | A/F/I    | -0150055MF00                                                                           |                      |                      |
|                   | 160 | - adjustable ball valve                                                                                                                                                           |                          | 600 x 500 x 640                        | A/F/I    | -0160060MF00                                                                           | _                    |                      |
|                   | 215 | 1″ 1/2                                                                                                                                                                            |                          | 780 x 500 x 640                        | A/F/I    | -0215078MF00                                                                           |                      |                      |
| Monobracket       | 75  | <ul> <li>spy eye 1"</li> <li>suction connection<br/>1"1/4</li> <li>return connection 1"</li> <li>air breather cap<br/>h 41mm</li> <li>adjustable ball valve<br/>1" 1/4</li> </ul> | 135                      | 300 x 500 x 640                        | A/F      | -0075030CF00                                                                           | included             | /                    |
|                   | 75  | - spy eye 1"<br>- suction connection                                                                                                                                              |                          | 300 x 500 x 640                        | A/F      | -0075030RC00                                                                           |                      |                      |
| Compact           | 90  | 1"1/4<br>- 2x return connection<br>1"                                                                                                                                             | 135                      | 350 x 500 x 640                        | F        | -0090035RC00                                                                           | - /                  | included             |
| 1                 | 100 | - air breather cap<br>h 41mm                                                                                                                                                      |                          | 400 x 500 x 640                        | F/I      | -0100040RC00                                                                           | -                    |                      |
|                   | 120 | <ul> <li>adjustable ball valve<br/>1" 1/4</li> </ul>                                                                                                                              |                          | 450 x 500 x 640                        | F        | -0120045RC00                                                                           |                      |                      |