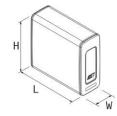

#### Materials available:

F Aluminium Painted Steel RAL 7021

| Products<br>range            | L* | Features included                                | Filter<br>Flange<br>Code | Dimensions<br>(only tank)<br>L x H x W | Material | <b>Product code</b><br>NSOA: Aluminium<br>NSOF: Painted steel | Mounting<br>kit code<br>SIDE    | Mounting<br>kit code<br>REAR |
|------------------------------|----|--------------------------------------------------|--------------------------|----------------------------------------|----------|---------------------------------------------------------------|---------------------------------|------------------------------|
| Multi Function 40<br>(MF) 50 | 40 |                                                  | 135                      | 465 x 260 x 360                        | А        | -0040046H000                                                  |                                 | 1                            |
|                              | 50 | - spy eye 3/4"                                   | 155                      | 565 x 260 x 360                        | А        | -0050056H000                                                  | - AKMISLT263640N0               |                              |
|                              | 30 | <ul> <li>suction connection<br/>1"1/4</li> </ul> |                          | 365 x 260 x 360                        | F        | -0030036H000                                                  |                                 |                              |
| Multi Function<br>(MF)       | 40 | <ul> <li>air breather cap<br/>h 41mm</li> </ul>  | 135                      | 465 x 260 x 360                        | F        | -0040046H000                                                  | welded mounting kit<br>included | /                            |
| ,                            | 50 |                                                  |                          | 565 x 260 x 360                        | F        | -0050056H000                                                  |                                 |                              |