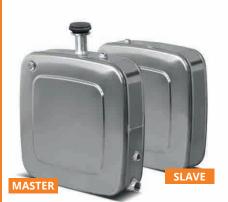

**OIL TANKS** 

70/70 R (sidewalls 700 mm h x 700 mm w)

Mounting kit available:

Aluminium

Download specifics www.padoan.it/documents/Padoan\_OIL\_70-70\_EN\_rearcabin.pdf

| Products<br>range | L*    | Features included                                                                                                                          | Filter<br>flange<br>code | Dimensions<br>(only tank)<br>L x H x W | Material | <b>Product code</b><br>NKOA: Aluminium | Mounting<br>kit code | Mounting<br>kit code |
|-------------------|-------|--------------------------------------------------------------------------------------------------------------------------------------------|--------------------------|----------------------------------------|----------|----------------------------------------|----------------------|----------------------|
|                   | 90    | Master:<br>- spy eye 1"<br>- suction connection<br>1" 1/2<br>- return connection 1"<br>- air connection ½"<br>- air breather cap<br>h 41mm |                          | 230 x 700 x 700                        |          | - 0090023RC01                          |                      |                      |
| 70/70R            | 180   | Master:<br>- spy eye 1"<br>- suction connection<br>1" 1/2<br>- return connection 1"<br>- air connection ½"<br>- air breather cap<br>h 41mm | /                        | 230 x 700 x 700                        | A        | - 0180023RC01                          | 1                    | included             |
| * Full tank cap   | acity | Slave:<br>- suction connection<br>1" 1/2<br>- return connection 1"<br>- air connection ½"                                                  |                          |                                        |          |                                        |                      |                      |