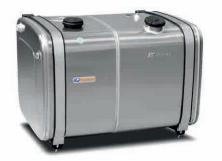

## 50/64 (sidewalls 500 mm h x 640 mm w)

Mounting kit available for:

#### Materials available:

Download specifics www.padoan.it/documents/Padoan\_OIL\_50-64\_EN.pdf

| Products<br>range | L*  | Features included                                                                                                                                                                 | Filter<br>flange<br>code | Dimensions<br>(only tank)<br>L x H x W | Material | <b>Product code</b><br>NSOA: Aluminium<br>NSOF: Painted steel<br>NSOI: Stainless steel | Mounting<br>kit code | Mounting<br>kit code |
|-------------------|-----|-----------------------------------------------------------------------------------------------------------------------------------------------------------------------------------|--------------------------|----------------------------------------|----------|----------------------------------------------------------------------------------------|----------------------|----------------------|
| Multi Function    | 90  | <ul> <li>spy eye 1"</li> <li>suction connection<br/>1"1/4</li> <li>return connection 1"</li> <li>air breather cap<br/>h 41mm<br/>adjustable ball valve<br/>1" 1/4</li> </ul>      |                          | 350 x 500 x 640                        | A/F/I    | -0090035MF00                                                                           | AKMISLT50644000      | AKMISRC05006404      |
| (MF)              | 100 | - spy eye 1"                                                                                                                                                                      | 135                      | 400 x 500 x 640                        | A/F/I    | -0100040MF00                                                                           |                      |                      |
|                   | 120 | <ul> <li>suction connection<br/>1"1/2</li> </ul>                                                                                                                                  |                          | 450 x 500 x 640                        | A/F/I    | -0120045MF00                                                                           |                      |                      |
|                   | 130 | - return connection 1"                                                                                                                                                            |                          | 500 x 500 x 640                        | A/F/I    | -0130050MF00                                                                           | _ AKMISLT50645000    | AKMISRC05006405      |
|                   | 150 | - air breather cap<br>h 41mm                                                                                                                                                      |                          | 550 x 500 x 640                        | A/F/I    | -0150055MF00                                                                           |                      |                      |
|                   | 160 | - adjustable ball valve                                                                                                                                                           |                          | 600 x 500 x 640                        | A/F/I    | -0160060MF00                                                                           | _                    |                      |
|                   | 215 | 1″ 1/2                                                                                                                                                                            |                          | 780 x 500 x 640                        | A/F/I    | -0215078MF00                                                                           |                      |                      |
| Monobracket       | 75  | <ul> <li>spy eye 1"</li> <li>suction connection<br/>1"1/4</li> <li>return connection 1"</li> <li>air breather cap<br/>h 41mm</li> <li>adjustable ball valve<br/>1" 1/4</li> </ul> | 135                      | 300 x 500 x 640                        | A/F      | -0075030CF00                                                                           | included             | /                    |
|                   | 75  | - spy eye 1"<br>- suction connection                                                                                                                                              |                          | 300 x 500 x 640                        | A/F      | -0075030RC00                                                                           |                      |                      |
| Compact           | 90  | 1"1/4<br>- 2x return connection<br>1"                                                                                                                                             | 135                      | 350 x 500 x 640                        | F        | -0090035RC00                                                                           | - /                  | included             |
| 1                 | 100 | - air breather cap<br>h 41mm                                                                                                                                                      |                          | 400 x 500 x 640                        | F/I      | -0100040RC00                                                                           | -                    |                      |
|                   | 120 | <ul> <li>adjustable ball valve<br/>1" 1/4</li> </ul>                                                                                                                              |                          | 450 x 500 x 640                        | F        | -0120045RC00                                                                           |                      |                      |