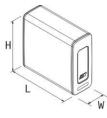

## **26/36** (sidewalls 260 mm h x 360 mm w)

Mounting kit available:

Download specifics

#### Materials available:

F Aluminium Painted Steel RAL 7021

| Products<br>range            | L* | Features included                                | Filter<br>Flange<br>Code | Dimensions<br>(only tank)<br>L x H x W | Material | <b>Product code</b><br>NSOA: Aluminium<br>NSOF: Painted steel | Mounting<br>kit code<br>SIDE    | Mounting<br>kit code<br>REAR |
|------------------------------|----|--------------------------------------------------|--------------------------|----------------------------------------|----------|---------------------------------------------------------------|---------------------------------|------------------------------|
| Multi Function 40<br>(MF) 50 | 40 |                                                  | 135                      | 465 x 260 x 360                        | А        | -0040046H000                                                  |                                 | 1                            |
|                              | 50 | - spy eye 3/4"                                   | 155                      | 565 x 260 x 360                        | А        | -0050056H000                                                  | - AKMISLT263640N0               |                              |
|                              | 30 | <ul> <li>suction connection<br/>1"1/4</li> </ul> |                          | 365 x 260 x 360                        | F        | -0030036H000                                                  |                                 |                              |
| Multi Function<br>(MF)       | 40 | <ul> <li>air breather cap<br/>h 41mm</li> </ul>  | 135                      | 465 x 260 x 360                        | F        | -0040046H000                                                  | welded mounting kit<br>included | /                            |
| ,                            | 50 |                                                  |                          | 565 x 260 x 360                        | F        | -0050056H000                                                  |                                 |                              |