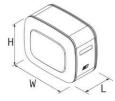

## **26/36** (sidewalls 260 mm h x 360 mm w)

Mounting kit available:

Download specifics

#### Materials available:

F Aluminium Painted Steel RAL 7021

| Products<br>range            | L* | Features included                                | Filter<br>Flange<br>Code | Dimensions<br>(only tank)<br>L x H x W | Material | <b>Product code</b><br>NSOA: Aluminium<br>NSOF: Painted steel | Mounting<br>kit code<br>SIDE    | Mounting<br>kit code<br>REAR |
|------------------------------|----|--------------------------------------------------|--------------------------|----------------------------------------|----------|---------------------------------------------------------------|---------------------------------|------------------------------|
| Multi Function 40<br>(MF) 50 | 40 |                                                  | 135                      | 465 x 260 x 360                        | А        | -0040046H000                                                  |                                 | 1                            |
|                              | 50 | - spy eye 3/4"                                   | 155                      | 565 x 260 x 360                        | А        | -0050056H000                                                  | - AKMISLT263640N0               |                              |
|                              | 30 | <ul> <li>suction connection<br/>1"1/4</li> </ul> |                          | 365 x 260 x 360                        | F        | -0030036H000                                                  |                                 |                              |
| Multi Function<br>(MF)       | 40 | <ul> <li>air breather cap<br/>h 41mm</li> </ul>  | 135                      | 465 x 260 x 360                        | F        | -0040046H000                                                  | welded mounting kit<br>included | /                            |
| ,                            | 50 |                                                  |                          | 565 x 260 x 360                        | F        | -0050056H000                                                  |                                 |                              |