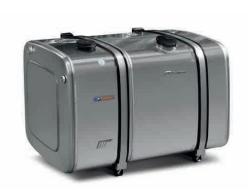

## **26/36** (sidewalls 260 mm h x 360 mm w)

Mounting kit available:

Download specifics

#### Materials available:

F Aluminium Painted Steel RAL 7021

| Products<br>range            | L* | Features included                                | Filter<br>Flange<br>Code | Dimensions<br>(only tank)<br>L x H x W | Material | <b>Product code</b><br>NSOA: Aluminium<br>NSOF: Painted steel | Mounting<br>kit code<br>SIDE    | Mounting<br>kit code<br>REAR |
|------------------------------|----|--------------------------------------------------|--------------------------|----------------------------------------|----------|---------------------------------------------------------------|---------------------------------|------------------------------|
| Multi Function 40<br>(MF) 50 | 40 |                                                  | 135                      | 465 x 260 x 360                        | А        | -0040046H000                                                  |                                 | 1                            |
|                              | 50 | - spy eye 3/4"                                   | 155                      | 565 x 260 x 360                        | А        | -0050056H000                                                  | - AKMISLT263640N0               |                              |
|                              | 30 | <ul> <li>suction connection<br/>1"1/4</li> </ul> |                          | 365 x 260 x 360                        | F        | -0030036H000                                                  |                                 |                              |
| Multi Function<br>(MF)       | 40 | <ul> <li>air breather cap<br/>h 41mm</li> </ul>  | 135                      | 465 x 260 x 360                        | F        | -0040046H000                                                  | welded mounting kit<br>included | /                            |
| ,                            | 50 |                                                  |                          | 565 x 260 x 360                        | F        | -0050056H000                                                  |                                 |                              |