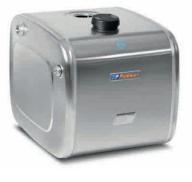

## **26/36** (sidewalls 260 mm h x 360 mm w)

Mounting kit available:

Download specifics

#### Materials available:

F Aluminium Painted Steel RAL 7021

| Products<br>range            | L* | Features included                                | Filter<br>Flange<br>Code | Dimensions<br>(only tank)<br>L x H x W | Material | <b>Product code</b><br>NSOA: Aluminium<br>NSOF: Painted steel | Mounting<br>kit code<br>SIDE    | Mounting<br>kit code<br>REAR |
|------------------------------|----|--------------------------------------------------|--------------------------|----------------------------------------|----------|---------------------------------------------------------------|---------------------------------|------------------------------|
| Multi Function 40<br>(MF) 50 | 40 |                                                  | 135                      | 465 x 260 x 360                        | А        | -0040046H000                                                  |                                 | 1                            |
|                              | 50 | - spy eye 3/4"                                   | 155                      | 565 x 260 x 360                        | А        | -0050056H000                                                  | - AKMISLT263640N0               |                              |
|                              | 30 | <ul> <li>suction connection<br/>1"1/4</li> </ul> |                          | 365 x 260 x 360                        | F        | -0030036H000                                                  |                                 |                              |
| Multi Function<br>(MF)       | 40 | <ul> <li>air breather cap<br/>h 41mm</li> </ul>  | 135                      | 465 x 260 x 360                        | F        | -0040046H000                                                  | welded mounting kit<br>included | /                            |
| ,                            | 50 |                                                  |                          | 565 x 260 x 360                        | F        | -0050056H000                                                  |                                 |                              |