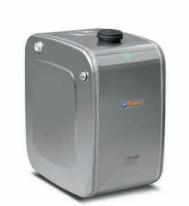

## 63/70 (sidewalls 636 mm h x 706 mm w)

Mounting kit available:

#### Materials available:

Download specifics www.padoan.it/documents/Padoan\_OIL\_63-70\_EN.pdf

| Products<br>range      | flange<br>code(only tank)<br>L x H x WNSOA: Aluminium<br>NSOF: Painted stee |                                                                                                                                                                                | <b>Product code</b><br>NSOA: Aluminium<br>NSOF: Painted steel<br>NSOI: Stainless steel | Mounting<br>kit code | Mounting<br>kit code       |              |                 |                 |
|------------------------|-----------------------------------------------------------------------------|--------------------------------------------------------------------------------------------------------------------------------------------------------------------------------|----------------------------------------------------------------------------------------|----------------------|----------------------------|--------------|-----------------|-----------------|
|                        | 135                                                                         | - spy eye 1"                                                                                                                                                                   |                                                                                        | 350 x 636 x 706      | A/F/I                      | -0135035MF00 |                 |                 |
|                        | 150                                                                         | <ul> <li>suction connection</li> <li>1" 1/2</li> <li>2 x return connection 1"</li> </ul>                                                                                       | 135                                                                                    | 400 x 636 x 706      | A/F/I                      | -0150040MF00 |                 |                 |
|                        | 170                                                                         | <ul> <li>return connection 1" 1/4</li> <li>air breather cap h 41mm</li> </ul>                                                                                                  | 122                                                                                    | 450 x 636 x 706      | A/F/I                      | -0170045MF00 |                 |                 |
| Multi Function<br>(MF) | 200                                                                         | <ul> <li>adjustable ball valve<br/>1" 1/2</li> </ul>                                                                                                                           |                                                                                        | 500 x 636 x 706      | A/F/I                      | -0200050MF00 | AKMISLT06307005 | AKMISRC06307005 |
|                        | 250                                                                         | <ul> <li>spy eye 1"</li> <li>suction connection 2"</li> <li>2 x return connection 1"</li> <li>air breather cap<br/>h 41mm</li> <li>adjustable ball valve 2"</li> </ul>         | 195                                                                                    | 600 x 636 x 706      | A/F/I                      | -0250060CF00 |                 |                 |
|                        | 120                                                                         | <ul> <li>spy eye 1"</li> <li>suction connection 1"1/2</li> <li>return connection 1"</li> </ul>                                                                                 | 105                                                                                    | 300 x 636 x 706      | A/F/I                      | -0120030CF00 | in du de d      | 1               |
| Monobracket            | 135                                                                         | <ul> <li>air breather cap h 41mm</li> <li>adjustable ball valve<br/>1" 1/2</li> </ul>                                                                                          | 135                                                                                    | 350 x 636 x 706      | A/F/I                      | -0135035MFMS | included        |                 |
|                        | 135                                                                         |                                                                                                                                                                                |                                                                                        | 350 x 636 x 706      | A/F/I                      | -0135035MFPG |                 |                 |
|                        | 150                                                                         | <ul><li>spy eye 1"</li><li>suction connection 1"1/2</li></ul>                                                                                                                  |                                                                                        | 400 x 636 x 706      | A/F/I                      | -0150040MFPG | -               |                 |
| Valve Plate<br>(MFPG)  | 170                                                                         | <ul><li> 2 x return connection 1"</li><li> air breather cap h 41mm</li></ul>                                                                                                   | 135                                                                                    | 450 x 636 x 706      | A/F/I                      | -0170045MFPG | AKMISLT06307005 | AKMISRC06307005 |
| < - /                  | 200                                                                         | - adjustable ball valve                                                                                                                                                        |                                                                                        | 500 x 636 x 706      | A/F/I                      | -0200050MFPG | -               |                 |
|                        | 250                                                                         | 1" 1/2                                                                                                                                                                         |                                                                                        | 600 x 636 x 706      | A/F/I                      | -0250060MFPG | -               |                 |
| Compact                | 135                                                                         | <ul> <li>spy eye 1"</li> <li>suction connection<br/>1" 1/4</li> <li>return connection 1"</li> <li>air breather cap h 41mm</li> <li>adjustable ball valve<br/>1" 1/4</li> </ul> | 135                                                                                    | 350 x 636 x 706      | 6 x 706 A/F/I -0135035RC00 |              | 1               | included        |