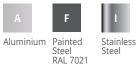

#### Materials available:

F Aluminium Painted Steel RAL 7021

| Products<br>range            | L* | Features included                                | Filter<br>Flange<br>Code | Dimensions<br>(only tank)<br>L x H x W | Material | <b>Product code</b><br>NSOA: Aluminium<br>NSOF: Painted steel | Mounting<br>kit code<br>SIDE    | Mounting<br>kit code<br>REAR |
|------------------------------|----|--------------------------------------------------|--------------------------|----------------------------------------|----------|---------------------------------------------------------------|---------------------------------|------------------------------|
| Multi Function 40<br>(MF) 50 | 40 |                                                  | 135                      | 465 x 260 x 360                        | А        | -0040046H000                                                  |                                 | 1                            |
|                              | 50 | - spy eye 3/4"                                   | 155                      | 565 x 260 x 360                        | А        | -0050056H000                                                  | - AKMISLT263640N0               |                              |
|                              | 30 | <ul> <li>suction connection<br/>1"1/4</li> </ul> |                          | 365 x 260 x 360                        | F        | -0030036H000                                                  |                                 |                              |
| Multi Function<br>(MF)       | 40 | <ul> <li>air breather cap<br/>h 41mm</li> </ul>  | 135                      | 465 x 260 x 360                        | F        | -0040046H000                                                  | welded mounting kit<br>included | /                            |
| ,                            | 50 |                                                  |                          | 565 x 260 x 360                        | F        | -0050056H000                                                  |                                 |                              |