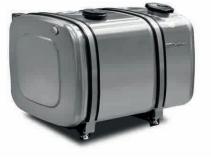

## 50/64 (sidewalls 500 mm h x 640 mm w)

Mounting kit available for:

#### Materials available:

Download specifics www.padoan.it/documents/Padoan\_OIL\_50-64\_EN.pdf

| Products<br>range | L*  | Features included                                                                                                                                                                 | Filter<br>flange<br>code | Dimensions<br>(only tank)<br>L x H x W | Material | <b>Product code</b><br>NSOA: Aluminium<br>NSOF: Painted steel<br>NSOI: Stainless steel | Mounting<br>kit code | Mounting<br>kit code |
|-------------------|-----|-----------------------------------------------------------------------------------------------------------------------------------------------------------------------------------|--------------------------|----------------------------------------|----------|----------------------------------------------------------------------------------------|----------------------|----------------------|
| Multi Function    | 90  | <ul> <li>spy eye 1"</li> <li>suction connection<br/>1"1/4</li> <li>return connection 1"</li> <li>air breather cap<br/>h 41mm<br/>adjustable ball valve<br/>1" 1/4</li> </ul>      |                          | 350 x 500 x 640                        | A/F/I    | -0090035MF00                                                                           | AKMISLT50644000      | AKMISRC05006404      |
| (MF)              | 100 | - spy eye 1"                                                                                                                                                                      | 135                      | 400 x 500 x 640                        | A/F/I    | -0100040MF00                                                                           |                      |                      |
|                   | 120 | <ul> <li>suction connection<br/>1"1/2</li> </ul>                                                                                                                                  |                          | 450 x 500 x 640                        | A/F/I    | -0120045MF00                                                                           |                      |                      |
|                   | 130 | - return connection 1"                                                                                                                                                            |                          | 500 x 500 x 640                        | A/F/I    | -0130050MF00                                                                           | _ AKMISLT50645000    | AKMISRC05006405      |
|                   | 150 | - air breather cap<br>h 41mm                                                                                                                                                      |                          | 550 x 500 x 640                        | A/F/I    | -0150055MF00                                                                           |                      |                      |
|                   | 160 | - adjustable ball valve                                                                                                                                                           |                          | 600 x 500 x 640                        | A/F/I    | -0160060MF00                                                                           | _                    |                      |
|                   | 215 | 1″ 1/2                                                                                                                                                                            |                          | 780 x 500 x 640                        | A/F/I    | -0215078MF00                                                                           |                      |                      |
| Monobracket       | 75  | <ul> <li>spy eye 1"</li> <li>suction connection<br/>1"1/4</li> <li>return connection 1"</li> <li>air breather cap<br/>h 41mm</li> <li>adjustable ball valve<br/>1" 1/4</li> </ul> | 135                      | 300 x 500 x 640                        | A/F      | -0075030CF00                                                                           | included             | /                    |
|                   | 75  | - spy eye 1"<br>- suction connection                                                                                                                                              |                          | 300 x 500 x 640                        | A/F      | -0075030RC00                                                                           |                      |                      |
| Compact           | 90  | 1"1/4<br>- 2x return connection<br>1"                                                                                                                                             | 135                      | 350 x 500 x 640                        | F        | -0090035RC00                                                                           | - /                  | included             |
| 1                 | 100 | - air breather cap<br>h 41mm                                                                                                                                                      |                          | 400 x 500 x 640                        | F/I      | -0100040RC00                                                                           | -                    |                      |
|                   | 120 | <ul> <li>adjustable ball valve<br/>1" 1/4</li> </ul>                                                                                                                              |                          | 450 x 500 x 640                        | F        | -0120045RC00                                                                           |                      |                      |