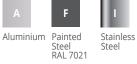

#### Materials available:

F Aluminium Painted Steel RAL 7021

| Products<br>range            | L* | Features included                                | Filter<br>Flange<br>Code | Dimensions<br>(only tank)<br>L x H x W | Material | <b>Product code</b><br>NSOA: Aluminium<br>NSOF: Painted steel | Mounting<br>kit code<br>SIDE    | Mounting<br>kit code<br>REAR |
|------------------------------|----|--------------------------------------------------|--------------------------|----------------------------------------|----------|---------------------------------------------------------------|---------------------------------|------------------------------|
| Multi Function 40<br>(MF) 50 | 40 |                                                  | 135                      | 465 x 260 x 360                        | А        | -0040046H000                                                  |                                 | 1                            |
|                              | 50 | - spy eye 3/4"                                   | 155                      | 565 x 260 x 360                        | А        | -0050056H000                                                  | - AKMISLT263640N0               |                              |
|                              | 30 | <ul> <li>suction connection<br/>1"1/4</li> </ul> |                          | 365 x 260 x 360                        | F        | -0030036H000                                                  |                                 |                              |
| Multi Function<br>(MF)       | 40 | <ul> <li>air breather cap<br/>h 41mm</li> </ul>  | 135                      | 465 x 260 x 360                        | F        | -0040046H000                                                  | welded mounting kit<br>included | /                            |
| ,                            | 50 |                                                  |                          | 565 x 260 x 360                        | F        | -0050056H000                                                  |                                 |                              |

#### Materials available:

Download specifics www.padoan.it/documents/Padoan\_OIL\_50-64\_EN.pdf

| Products<br>range | L*  | Features included                                                                                                                                                                 | Filter<br>flange<br>code | Dimensions<br>(only tank)<br>L x H x W | Material | <b>Product code</b><br>NSOA: Aluminium<br>NSOF: Painted steel<br>NSOI: Stainless steel | Mounting<br>kit code | Mounting<br>kit code |
|-------------------|-----|-----------------------------------------------------------------------------------------------------------------------------------------------------------------------------------|--------------------------|----------------------------------------|----------|----------------------------------------------------------------------------------------|----------------------|----------------------|
| Multi Function    | 90  | <ul> <li>spy eye 1"</li> <li>suction connection<br/>1"1/4</li> <li>return connection 1"</li> <li>air breather cap<br/>h 41mm<br/>adjustable ball valve<br/>1" 1/4</li> </ul>      |                          | 350 x 500 x 640                        | A/F/I    | -0090035MF00                                                                           | AKMISLT50644000      | AKMISRC05006404      |
| (MF)              | 100 | - spy eye 1"                                                                                                                                                                      | 135                      | 400 x 500 x 640                        | A/F/I    | -0100040MF00                                                                           |                      |                      |
|                   | 120 | <ul> <li>suction connection<br/>1"1/2</li> </ul>                                                                                                                                  |                          | 450 x 500 x 640                        | A/F/I    | -0120045MF00                                                                           |                      |                      |
|                   | 130 | - return connection 1"                                                                                                                                                            |                          | 500 x 500 x 640                        | A/F/I    | -0130050MF00                                                                           | _ AKMISLT50645000    | AKMISRC05006405      |
|                   | 150 | - air breather cap<br>h 41mm                                                                                                                                                      |                          | 550 x 500 x 640                        | A/F/I    | -0150055MF00                                                                           |                      |                      |
|                   | 160 | - adjustable ball valve                                                                                                                                                           |                          | 600 x 500 x 640                        | A/F/I    | -0160060MF00                                                                           | _                    |                      |
|                   | 215 | 1″ 1/2                                                                                                                                                                            |                          | 780 x 500 x 640                        | A/F/I    | -0215078MF00                                                                           |                      |                      |
| Monobracket       | 75  | <ul> <li>spy eye 1"</li> <li>suction connection<br/>1"1/4</li> <li>return connection 1"</li> <li>air breather cap<br/>h 41mm</li> <li>adjustable ball valve<br/>1" 1/4</li> </ul> | 135                      | 300 x 500 x 640                        | A/F      | -0075030CF00                                                                           | included             | /                    |
|                   | 75  | - spy eye 1"<br>- suction connection                                                                                                                                              |                          | 300 x 500 x 640                        | A/F      | -0075030RC00                                                                           |                      |                      |
| Compact           | 90  | 1"1/4<br>- 2x return connection<br>1"                                                                                                                                             | 135                      | 350 x 500 x 640                        | F        | -0090035RC00                                                                           | - /                  | included             |
| 1                 | 100 | - air breather cap<br>h 41mm                                                                                                                                                      |                          | 400 x 500 x 640                        | F/I      | -0100040RC00                                                                           | -                    |                      |
|                   | 120 | <ul> <li>adjustable ball valve<br/>1" 1/4</li> </ul>                                                                                                                              |                          | 450 x 500 x 640                        | F        | -0120045RC00                                                                           |                      |                      |

Accessories pp 34-36

15

**OIL TANKS** 

70/63 (sidewalls 706 mm h x 636 mm w)

Stainless Steel

Mounting kit available:

Materials available:

A F Aluminium Painted Steel RAL 7021