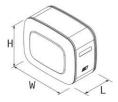

## **26/36** (sidewalls 260 mm h x 360 mm w)

Mounting kit available:

Download specifics

#### Materials available:

F Aluminium Painted Steel RAL 7021

| Products<br>range            | L* | Features included                                | Filter<br>Flange<br>Code | Dimensions<br>(only tank)<br>L x H x W | Material | <b>Product code</b><br>NSOA: Aluminium<br>NSOF: Painted steel | Mounting<br>kit code<br>SIDE    | Mounting<br>kit code<br>REAR |
|------------------------------|----|--------------------------------------------------|--------------------------|----------------------------------------|----------|---------------------------------------------------------------|---------------------------------|------------------------------|
| Multi Function 40<br>(MF) 50 | 40 |                                                  | 135                      | 465 x 260 x 360                        | А        | -0040046H000                                                  |                                 | 1                            |
|                              | 50 | - spy eye 3/4"                                   | 155                      | 565 x 260 x 360                        | А        | -0050056H000                                                  | - AKMISLT263640N0               |                              |
|                              | 30 | <ul> <li>suction connection<br/>1"1/4</li> </ul> |                          | 365 x 260 x 360                        | F        | -0030036H000                                                  |                                 |                              |
| Multi Function<br>(MF)       | 40 | <ul> <li>air breather cap<br/>h 41mm</li> </ul>  | 135                      | 465 x 260 x 360                        | F        | -0040046H000                                                  | welded mounting kit<br>included | /                            |
| ,                            | 50 |                                                  |                          | 565 x 260 x 360                        | F        | -0050056H000                                                  |                                 |                              |