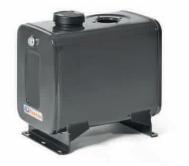

## **26/36** (sidewalls 260 mm h x 360 mm w)

Mounting kit available:

Download specifics

#### Materials available:

F Aluminium Painted Steel RAL 7021

| Products<br>range            | L* | Features included                                | Filter<br>Flange<br>Code | Dimensions<br>(only tank)<br>L x H x W | Material | <b>Product code</b><br>NSOA: Aluminium<br>NSOF: Painted steel | Mounting<br>kit code<br>SIDE    | Mounting<br>kit code<br>REAR |
|------------------------------|----|--------------------------------------------------|--------------------------|----------------------------------------|----------|---------------------------------------------------------------|---------------------------------|------------------------------|
| Multi Function 40<br>(MF) 50 | 40 |                                                  | 135                      | 465 x 260 x 360                        | А        | -0040046H000                                                  |                                 | 1                            |
|                              | 50 | - spy eye 3/4"                                   | 155                      | 565 x 260 x 360                        | А        | -0050056H000                                                  | - AKMISLT263640N0               |                              |
|                              | 30 | <ul> <li>suction connection<br/>1"1/4</li> </ul> |                          | 365 x 260 x 360                        | F        | -0030036H000                                                  |                                 |                              |
| Multi Function<br>(MF)       | 40 | <ul> <li>air breather cap<br/>h 41mm</li> </ul>  | 135                      | 465 x 260 x 360                        | F        | -0040046H000                                                  | welded mounting kit<br>included | /                            |
| ,                            | 50 |                                                  |                          | 565 x 260 x 360                        | F        | -0050056H000                                                  |                                 |                              |