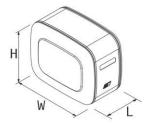

#### Materials available:

F Aluminium Painted Steel RAL 7021

| Products<br>range            | L* | Features included                                | Filter<br>Flange<br>Code | Dimensions<br>(only tank)<br>L x H x W | Material | <b>Product code</b><br>NSOA: Aluminium<br>NSOF: Painted steel | Mounting<br>kit code<br>SIDE    | Mounting<br>kit code<br>REAR |
|------------------------------|----|--------------------------------------------------|--------------------------|----------------------------------------|----------|---------------------------------------------------------------|---------------------------------|------------------------------|
| Multi Function 40<br>(MF) 50 | 40 |                                                  | 135                      | 465 x 260 x 360                        | А        | -0040046H000                                                  |                                 | 1                            |
|                              | 50 | - spy eye 3/4"                                   | 155                      | 565 x 260 x 360                        | А        | -0050056H000                                                  | - AKMISLT263640N0               |                              |
|                              | 30 | <ul> <li>suction connection<br/>1"1/4</li> </ul> |                          | 365 x 260 x 360                        | F        | -0030036H000                                                  |                                 |                              |
| Multi Function<br>(MF)       | 40 | <ul> <li>air breather cap<br/>h 41mm</li> </ul>  | 135                      | 465 x 260 x 360                        | F        | -0040046H000                                                  | welded mounting kit<br>included | /                            |
| ,                            | 50 |                                                  |                          | 565 x 260 x 360                        | F        | -0050056H000                                                  |                                 |                              |

#### Materials available:

Download specifics www.padoan.it/documents/Padoan\_OIL\_50-64\_EN.pdf

| Products<br>range | L*  | Features included                                                                                                                                                                 | Filter<br>flange<br>code | Dimensions<br>(only tank)<br>L x H x W | Material | <b>Product code</b><br>NSOA: Aluminium<br>NSOF: Painted steel<br>NSOI: Stainless steel | Mounting<br>kit code | Mounting<br>kit code |
|-------------------|-----|-----------------------------------------------------------------------------------------------------------------------------------------------------------------------------------|--------------------------|----------------------------------------|----------|----------------------------------------------------------------------------------------|----------------------|----------------------|
| Multi Function    | 90  | <ul> <li>spy eye 1"</li> <li>suction connection<br/>1"1/4</li> <li>return connection 1"</li> <li>air breather cap<br/>h 41mm<br/>adjustable ball valve<br/>1" 1/4</li> </ul>      |                          | 350 x 500 x 640                        | A/F/I    | -0090035MF00                                                                           | AKMISLT50644000      | AKMISRC05006404      |
| (MF)              | 100 | - spy eye 1"                                                                                                                                                                      | 135                      | 400 x 500 x 640                        | A/F/I    | -0100040MF00                                                                           |                      |                      |
|                   | 120 | <ul> <li>suction connection<br/>1"1/2</li> </ul>                                                                                                                                  |                          | 450 x 500 x 640                        | A/F/I    | -0120045MF00                                                                           |                      |                      |
|                   | 130 | - return connection 1"                                                                                                                                                            |                          | 500 x 500 x 640                        | A/F/I    | -0130050MF00                                                                           | _ AKMISLT50645000    | AKMISRC05006405      |
|                   | 150 | - air breather cap<br>h 41mm                                                                                                                                                      |                          | 550 x 500 x 640                        | A/F/I    | -0150055MF00                                                                           |                      |                      |
|                   | 160 | - adjustable ball valve                                                                                                                                                           |                          | 600 x 500 x 640                        | A/F/I    | -0160060MF00                                                                           | _                    |                      |
|                   | 215 | 1″ 1/2                                                                                                                                                                            |                          | 780 x 500 x 640                        | A/F/I    | -0215078MF00                                                                           |                      |                      |
| Monobracket       | 75  | <ul> <li>spy eye 1"</li> <li>suction connection<br/>1"1/4</li> <li>return connection 1"</li> <li>air breather cap<br/>h 41mm</li> <li>adjustable ball valve<br/>1" 1/4</li> </ul> | 135                      | 300 x 500 x 640                        | A/F      | -0075030CF00                                                                           | included             | /                    |
|                   | 75  | - spy eye 1"<br>- suction connection                                                                                                                                              |                          | 300 x 500 x 640                        | A/F      | -0075030RC00                                                                           |                      |                      |
| Compact           | 90  | 1"1/4<br>- 2x return connection<br>1"                                                                                                                                             | 135                      | 350 x 500 x 640                        | F        | -0090035RC00                                                                           | - /                  | included             |
| 1                 | 100 | - air breather cap<br>h 41mm                                                                                                                                                      |                          | 400 x 500 x 640                        | F/I      | -0100040RC00                                                                           | -                    |                      |
|                   | 120 | <ul> <li>adjustable ball valve<br/>1" 1/4</li> </ul>                                                                                                                              |                          | 450 x 500 x 640                        | F        | -0120045RC00                                                                           |                      |                      |

## **50/64 T20** (sidewalls 500 mm h x 640 mm w)

Mounting kit available:

Materials available:

Download specifics www.padoan.it/documents/Padoan\_OIL\_50-64\_T20\_EN.pdf

| Products<br>range | L*    | Features included                                                                                                                                                                                                                     | Filter<br>flange<br>code | Dimensions<br>(only tank)<br>L x H x W | Material | Product code<br>NSOA: Aluminium<br>NSOF: Painted steel<br>NSOI: Stainless steel | Mounting<br>kit code | Mounting<br>kit code |
|-------------------|-------|---------------------------------------------------------------------------------------------------------------------------------------------------------------------------------------------------------------------------------------|--------------------------|----------------------------------------|----------|---------------------------------------------------------------------------------|----------------------|----------------------|
|                   | 75    | <ul> <li>air breather cap<br/>h 41mm</li> <li>suction connection<br/>1" 1/2</li> <li>To define according<br/>to customers<br/>requirements:</li> <li>level gauge</li> <li>return connection</li> <li>adjustable ball valve</li> </ul> | 135                      | 300 x 500 x 640                        | A/F      | -0075030T200                                                                    | AKMIMS0T25640N0      |                      |
|                   | 100   | <ul> <li>air breather cap</li> <li>h 41mm</li> <li>suction connection</li> <li>2"</li> <li>To define according<br/>to customers</li> <li>requirements:</li> </ul>                                                                     |                          | 400 x 500 x 640                        | A/F/I    | -0100040T200                                                                    | AKMISLTT2564000      |                      |
|                   | 120   |                                                                                                                                                                                                                                       |                          | 470 x 500 x 640                        | A/F/I    | -0120047T200                                                                    | _                    |                      |
|                   | 140   |                                                                                                                                                                                                                                       |                          | 530 x 500 x 640                        | A/F/I    | -0140053T200                                                                    | -                    |                      |
| T20               | 150   |                                                                                                                                                                                                                                       |                          | 570 x 500 x 640                        | A/F/I    | -0150057T200                                                                    |                      | /                    |
|                   | 200   | - level gauge                                                                                                                                                                                                                         |                          | 750 x 500 x 640                        | A/F/I    | -0200075T200                                                                    |                      |                      |
|                   | 250   | <ul> <li>return connection</li> <li>adjustable ball valve</li> </ul>                                                                                                                                                                  |                          | 930 x 500 x 640                        | A/F/I    | -0250093T200                                                                    |                      |                      |
|                   | 300   | <ul> <li>air breather cap<br/>h 41mm</li> <li>suction connection<br/>2" 1/2</li> <li>To define according<br/>to customers<br/>requirements:</li> <li>level gauge</li> <li>return connection</li> <li>adjustable ball valve</li> </ul> | 195                      | 1100 x 500 x 640                       | A/F/I    | -0300110T200                                                                    | AKMISLTT2560000      |                      |
|                   | 400   |                                                                                                                                                                                                                                       |                          | 1500 x 500 x 640                       | A/F/I    | -0400150T200                                                                    | -                    |                      |
| * Full tank cap   | acity |                                                                                                                                                                                                                                       |                          |                                        |          |                                                                                 |                      |                      |

#### Materials available:

Download specifics www.padoan.it/documents/Padoan\_OIL\_63-70\_EN.pdf

| Products<br>range      | flange<br>code(only tank)<br>L x H x WNSOA: Aluminium<br>NSOF: Painted stee |                                                                                                                                                                                | <b>Product code</b><br>NSOA: Aluminium<br>NSOF: Painted steel<br>NSOI: Stainless steel | Mounting<br>kit code | Mounting<br>kit code       |              |                 |                 |
|------------------------|-----------------------------------------------------------------------------|--------------------------------------------------------------------------------------------------------------------------------------------------------------------------------|----------------------------------------------------------------------------------------|----------------------|----------------------------|--------------|-----------------|-----------------|
|                        | 135                                                                         | - spy eye 1"                                                                                                                                                                   |                                                                                        | 350 x 636 x 706      | A/F/I                      | -0135035MF00 |                 |                 |
|                        | 150                                                                         | <ul> <li>suction connection</li> <li>1" 1/2</li> <li>2 x return connection 1"</li> </ul>                                                                                       | 135                                                                                    | 400 x 636 x 706      | A/F/I                      | -0150040MF00 |                 |                 |
|                        | 170                                                                         | <ul> <li>return connection 1" 1/4</li> <li>air breather cap h 41mm</li> </ul>                                                                                                  | 122                                                                                    | 450 x 636 x 706      | A/F/I                      | -0170045MF00 |                 |                 |
| Multi Function<br>(MF) | 200                                                                         | <ul> <li>adjustable ball valve<br/>1" 1/2</li> </ul>                                                                                                                           |                                                                                        | 500 x 636 x 706      | A/F/I                      | -0200050MF00 | AKMISLT06307005 | AKMISRC06307005 |
|                        | 250                                                                         | <ul> <li>spy eye 1"</li> <li>suction connection 2"</li> <li>2 x return connection 1"</li> <li>air breather cap<br/>h 41mm</li> <li>adjustable ball valve 2"</li> </ul>         | 195                                                                                    | 600 x 636 x 706      | A/F/I                      | -0250060CF00 |                 |                 |
|                        | 120                                                                         | <ul> <li>spy eye 1"</li> <li>suction connection 1"1/2</li> <li>return connection 1"</li> </ul>                                                                                 | 105                                                                                    | 300 x 636 x 706      | A/F/I                      | -0120030CF00 | in du de d      | 1               |
| Monobracket            | 135                                                                         | <ul> <li>air breather cap h 41mm</li> <li>adjustable ball valve<br/>1" 1/2</li> </ul>                                                                                          | 135                                                                                    | 350 x 636 x 706      | A/F/I                      | -0135035MFMS | included        |                 |
|                        | 135                                                                         |                                                                                                                                                                                |                                                                                        | 350 x 636 x 706      | A/F/I                      | -0135035MFPG |                 |                 |
|                        | 150                                                                         | <ul><li>spy eye 1"</li><li>suction connection 1"1/2</li></ul>                                                                                                                  |                                                                                        | 400 x 636 x 706      | A/F/I                      | -0150040MFPG | -               |                 |
| Valve Plate<br>(MFPG)  | 170                                                                         | <ul><li> 2 x return connection 1"</li><li> air breather cap h 41mm</li></ul>                                                                                                   | 135                                                                                    | 450 x 636 x 706      | A/F/I                      | -0170045MFPG | AKMISLT06307005 | AKMISRC06307005 |
| < - /                  | 200                                                                         | - adjustable ball valve                                                                                                                                                        |                                                                                        | 500 x 636 x 706      | A/F/I                      | -0200050MFPG | -               |                 |
|                        | 250                                                                         | 1" 1/2                                                                                                                                                                         |                                                                                        | 600 x 636 x 706      | A/F/I                      | -0250060MFPG | -               |                 |
| Compact                | 135                                                                         | <ul> <li>spy eye 1"</li> <li>suction connection<br/>1" 1/4</li> <li>return connection 1"</li> <li>air breather cap h 41mm</li> <li>adjustable ball valve<br/>1" 1/4</li> </ul> | 135                                                                                    | 350 x 636 x 706      | 6 x 706 A/F/I -0135035RC00 |              | 1               | included        |

Download specifics www.padoan.it/documents/Padoan\_OIL\_70-63\_EN.pdf

| Products<br>range      | L*    | Features included                                                                                                                                                                 | Filter<br>flange<br>code | Dimensions<br>(only tank)<br>L x H x W | Material | <b>Product code</b><br>NSOA: Aluminium<br>NSOF: Painted steel<br>NSOI: Stainless steel | Mounting<br>kit code | Mounting<br>kit code |
|------------------------|-------|-----------------------------------------------------------------------------------------------------------------------------------------------------------------------------------|--------------------------|----------------------------------------|----------|----------------------------------------------------------------------------------------|----------------------|----------------------|
|                        | 135   | <ul> <li>spy eye 1"</li> <li>suction connection<br/>1" 1/2</li> </ul>                                                                                                             |                          | 350 x 706 x 636                        | F/I      | -0135035C0RV                                                                           |                      |                      |
|                        | 150   | - 2 x return<br>connection 1"                                                                                                                                                     |                          | 400 x 706 x 636                        | A/F/I    | -0150040C0RV                                                                           |                      |                      |
| Multi<br>Function (MF) | 170   | - return connection 13<br>1" 1/4                                                                                                                                                  |                          | 450 x 706 x 636                        | A/F/I    | -0170045C0RV                                                                           | AKMISLT07006305      | AKMISRC07006305      |
|                        | 200   | <ul> <li>air breather cap<br/>h 41mm</li> <li>adjustable ball valve<br/>1" 1/2</li> </ul>                                                                                         |                          | 500 x 706 x 636                        | A/F/I    | -0200050C0RV                                                                           |                      |                      |
| Monobracket            | 120   | <ul> <li>spy eye 1"</li> <li>suction connection<br/>1"1/2</li> <li>return connection 1"</li> <li>air breather cap<br/>h 41mm</li> <li>adjustable ball valve<br/>1" 1/2</li> </ul> | /                        | 300 x 706 x 636                        | A/F      | -0120030C0RV                                                                           | included             | 1                    |
| * Full tank cap        | acity |                                                                                                                                                                                   |                          |                                        |          |                                                                                        |                      |                      |

## **70/70** (sidewalls 700 mm h x 700 mm w)

Mounting kit available:

Materials available:

Download specifics www.padoan.it/documents/Padoan\_OIL\_70-70\_EN.pdf

| Products<br>range      | L*  | Features included                                                                                                                                                                  | Filter<br>flange<br>code | Dimensions<br>(only tank)<br>L x H x W | Material | <b>Product code</b><br>NSOA: Aluminium<br>NSOF: Painted steel | Mounting<br>kit code | Mounting<br>kit code |
|------------------------|-----|------------------------------------------------------------------------------------------------------------------------------------------------------------------------------------|--------------------------|----------------------------------------|----------|---------------------------------------------------------------|----------------------|----------------------|
|                        | 150 | <ul> <li>spy eye 1"</li> <li>suction connection 1"<br/>1/2</li> </ul>                                                                                                              |                          | 350 x 700 x 700                        | A/F      | -0150035MF00                                                  |                      |                      |
|                        | 170 | <ul><li> 2 x return connection 1"</li><li> return connection 1" 1/4</li><li> air breather cap</li></ul>                                                                            | 135                      | 400 x 700 x 700                        | A/F      | -0170040MF00                                                  |                      |                      |
| Multi Function<br>(MF) | 200 | h 41mm<br>- adjustable ball valve<br>1″ 1/2                                                                                                                                        |                          | 450 x 700 x 700                        | A/F      | -0200045MF00                                                  | AKMISLT07007005      | AKMISRC07007005      |
|                        | 250 | <ul> <li>spy eye 1"</li> <li>suction connection 2"</li> <li>2 x return connection 1"</li> <li>air breather cap<br/>h 41mm</li> <li>adjustable ball valve 2"</li> </ul>             |                          | 550 x 700 x 700                        | A/F      | -0250055CF00                                                  |                      |                      |
| Monobracket            | 130 | <ul> <li>spy eye 1"</li> <li>suction connection<br/>1" 1/2</li> <li>return connection 1"</li> <li>air breather cap<br/>h 41mm</li> <li>adjustable ball valve<br/>1" 1/2</li> </ul> | 135                      | 300 x 700 x 700                        | A/F      | -0130030CF00                                                  | included             | /                    |

#### Materials available:

Download specifics www.padoan.it/documents/Padoan\_OIL\_63-27\_EN.pdf

| Products<br>range         | L*   | Features included                                                                                                                                                                  | Filter<br>flange<br>code | Dimensions<br>(only tank)<br>L x H x W | Material | <b>Product code</b><br>NSOA: Aluminium<br>NSOF: Painted steel<br>NSOI: Stainless steel | Mounting<br>kit code | Mounting<br>kit code |
|---------------------------|------|------------------------------------------------------------------------------------------------------------------------------------------------------------------------------------|--------------------------|----------------------------------------|----------|----------------------------------------------------------------------------------------|----------------------|----------------------|
|                           | 110  | - spy eye 1"<br>- suction connection<br>1" 1/4                                                                                                                                     |                          | 700 x 638 x 270                        | A/F/I    | -0110070RC00                                                                           |                      |                      |
| Classic (RC)              | 135  | <ul> <li>air breather cap</li> <li>h 69mm</li> <li>adjustable ball valve</li> <li>1" 1/4</li> </ul>                                                                                | 135                      | 860 x 638 x 270                        | A/F/I    | -0135086RC00                                                                           |                      |                      |
|                           | 180  | <ul> <li>spy eye 1"</li> <li>suction connection<br/>1" 1/2</li> <li>air breather cap</li> </ul>                                                                                    | 135                      | 1150 x 638 x 270                       | A/F/I    | -0180115RC00                                                                           |                      | included             |
|                           | 200  | <ul> <li>all breather cap</li> <li>h 69mm</li> <li>adjustable ball valve</li> <li>1" 1/2</li> </ul>                                                                                |                          | 1260 x 638 x 270                       | A/F/I    | -0200126RC00                                                                           | /                    |                      |
| 2 Filter Flange<br>(RC30) | 200  | <ul> <li>spy eye 1"</li> <li>suction connection<br/>1" 1/2</li> <li>return connection 1"</li> <li>air breather cap<br/>h 69mm</li> <li>adjustable ball valve<br/>1" 1/2</li> </ul> | 2 x 135                  | 1260 x 638 x 270                       | A/F/I    | -0200126RC30                                                                           |                      |                      |
| * Full tank capa          | city |                                                                                                                                                                                    |                          |                                        |          |                                                                                        |                      |                      |