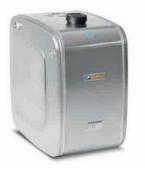

## **26/36** (sidewalls 260 mm h x 360 mm w)

Mounting kit available:

Download specifics

#### Materials available:

F Aluminium Painted Steel RAL 7021

| Products<br>range            | L* | Features included                                | Filter<br>Flange<br>Code | Dimensions<br>(only tank)<br>L x H x W | Material | <b>Product code</b><br>NSOA: Aluminium<br>NSOF: Painted steel | Mounting<br>kit code<br>SIDE    | Mounting<br>kit code<br>REAR |
|------------------------------|----|--------------------------------------------------|--------------------------|----------------------------------------|----------|---------------------------------------------------------------|---------------------------------|------------------------------|
| Multi Function 40<br>(MF) 50 | 40 |                                                  | 135                      | 465 x 260 x 360                        | А        | -0040046H000                                                  |                                 | 1                            |
|                              | 50 | - spy eye 3/4"                                   | 155                      | 565 x 260 x 360                        | А        | -0050056H000                                                  | - AKMISLT263640N0               |                              |
|                              | 30 | <ul> <li>suction connection<br/>1"1/4</li> </ul> |                          | 365 x 260 x 360                        | F        | -0030036H000                                                  |                                 |                              |
| Multi Function<br>(MF)       | 40 | <ul> <li>air breather cap<br/>h 41mm</li> </ul>  | 135                      | 465 x 260 x 360                        | F        | -0040046H000                                                  | welded mounting kit<br>included | /                            |
| ,                            | 50 |                                                  |                          | 565 x 260 x 360                        | F        | -0050056H000                                                  |                                 |                              |

Product images are for illustrative purposes only and might be different according to the actual product, accessories and mounting kit version

Accessories pp 34-36

13