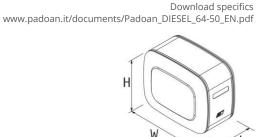

## 50/64 (sidewalls 500 mm h x 640 mm w)

Mounting kit available for:

#### Materials available:

Download specifics www.padoan.it/documents/Padoan\_OIL\_50-64\_EN.pdf

| Products<br>range | L*  | Features included                                                                                                                                                                 | Filter<br>flange<br>code | Dimensions<br>(only tank)<br>L x H x W | Material | <b>Product code</b><br>NSOA: Aluminium<br>NSOF: Painted steel<br>NSOI: Stainless steel | Mounting<br>kit code | Mounting<br>kit code |
|-------------------|-----|-----------------------------------------------------------------------------------------------------------------------------------------------------------------------------------|--------------------------|----------------------------------------|----------|----------------------------------------------------------------------------------------|----------------------|----------------------|
| Multi Function    | 90  | <ul> <li>spy eye 1"</li> <li>suction connection<br/>1"1/4</li> <li>return connection 1"</li> <li>air breather cap<br/>h 41mm<br/>adjustable ball valve<br/>1" 1/4</li> </ul>      |                          | 350 x 500 x 640                        | A/F/I    | -0090035MF00                                                                           | AKMISLT50644000      | AKMISRC05006404      |
| (MF)              | 100 | - spy eye 1"                                                                                                                                                                      | 135                      | 400 x 500 x 640                        | A/F/I    | -0100040MF00                                                                           |                      |                      |
|                   | 120 | <ul> <li>suction connection<br/>1"1/2</li> </ul>                                                                                                                                  |                          | 450 x 500 x 640                        | A/F/I    | -0120045MF00                                                                           |                      |                      |
|                   | 130 | - return connection 1"                                                                                                                                                            |                          | 500 x 500 x 640                        | A/F/I    | -0130050MF00                                                                           | _ AKMISLT50645000    | AKMISRC05006405      |
|                   | 150 | - air breather cap<br>h 41mm                                                                                                                                                      |                          | 550 x 500 x 640                        | A/F/I    | -0150055MF00                                                                           |                      |                      |
|                   | 160 | - adjustable ball valve                                                                                                                                                           |                          | 600 x 500 x 640                        | A/F/I    | -0160060MF00                                                                           | _                    |                      |
|                   | 215 | 1″ 1/2                                                                                                                                                                            |                          | 780 x 500 x 640                        | A/F/I    | -0215078MF00                                                                           |                      |                      |
| Monobracket       | 75  | <ul> <li>spy eye 1"</li> <li>suction connection<br/>1"1/4</li> <li>return connection 1"</li> <li>air breather cap<br/>h 41mm</li> <li>adjustable ball valve<br/>1" 1/4</li> </ul> | 135                      | 300 x 500 x 640                        | A/F      | -0075030CF00                                                                           | included             | /                    |
|                   | 75  | - spy eye 1"<br>- suction connection                                                                                                                                              |                          | 300 x 500 x 640                        | A/F      | -0075030RC00                                                                           |                      |                      |
| Compact           | 90  | 1"1/4<br>- 2x return connection<br>1"                                                                                                                                             | 135                      | 350 x 500 x 640                        | F        | -0090035RC00                                                                           | - /                  | included             |
| 1                 | 100 | - air breather cap<br>h 41mm                                                                                                                                                      |                          | 400 x 500 x 640                        | F/I      | -0100040RC00                                                                           | -                    |                      |
|                   | 120 | <ul> <li>adjustable ball valve<br/>1" 1/4</li> </ul>                                                                                                                              |                          | 450 x 500 x 640                        | F        | -0120045RC00                                                                           |                      |                      |